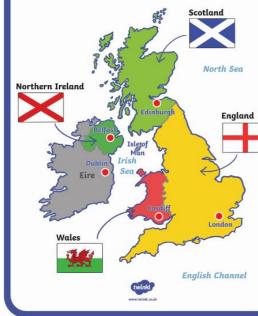

## The UK

| Key Vocabulary |                                                                                                                                                       |  |  |  |  |  |
|----------------|-------------------------------------------------------------------------------------------------------------------------------------------------------|--|--|--|--|--|
| UK             | The United Kingdom is made up of 4 countries:<br>England, Scotland, Wales and Northern Ireland                                                        |  |  |  |  |  |
| Great          | England, Scotland and Wales                                                                                                                           |  |  |  |  |  |
| Britain        |                                                                                                                                                       |  |  |  |  |  |
| Country        | An area of land with its own government, rules<br>and borders                                                                                         |  |  |  |  |  |
| County         | A small area of the UK containing lots of towns<br>and villages                                                                                       |  |  |  |  |  |
| City           | A large town with a cathedral where lots of people live.                                                                                              |  |  |  |  |  |
| Town           | A town is a place where people live and work.<br>There may be shops, places of worship, leisure<br>facilities and schools. It is smaller than a city. |  |  |  |  |  |
| Landmark       | A feature of the landscape or area that is easily recognised.                                                                                         |  |  |  |  |  |

## The United Kingdom is made up of Northern Ireland, England, Scotland and Wales.

| Country  | Landmarks        |                   |           | Country             | Landmarks        |                   |                 |
|----------|------------------|-------------------|-----------|---------------------|------------------|-------------------|-----------------|
| England  | Stonehenge       | Buckingham Palace |           | Wales               | Mount Snowdon    | Caernorfon Castle | Menai Bridge    |
| Scotland | Edinburgh Castle | Ben Nevis         | Loch Ness | Northern<br>Ireland | Giant's Causeway |                   | Titanic Belfast |