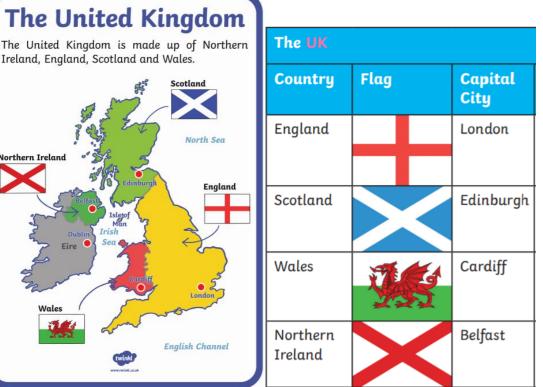

## The UK

| Key Vocabulary |                                                                                                                                                       |  |  |  |  |  |
|----------------|-------------------------------------------------------------------------------------------------------------------------------------------------------|--|--|--|--|--|
| UK             | The United Kingdom is made up of 4 countries:<br>England, Scotland, Wales and Northern Ireland                                                        |  |  |  |  |  |
| Great          | England, Scotland and Wales                                                                                                                           |  |  |  |  |  |
| Britain        |                                                                                                                                                       |  |  |  |  |  |
| Country        | An area of land with its own government, rules<br>and borders                                                                                         |  |  |  |  |  |
| County         | A small area of the UK containing lots of towns<br>and villages                                                                                       |  |  |  |  |  |
| City           | A large town with a cathedral where lots of people live.                                                                                              |  |  |  |  |  |
| Town           | A town is a place where people live and work.<br>There may be shops, places of worship, leisure<br>facilities and schools. It is smaller than a city. |  |  |  |  |  |
| Landmark       | A feature of the landscape or area that is easily recognised.                                                                                         |  |  |  |  |  |

## The United Kingdom is made up of Northern Ireland, England, Scotland and Wales.

| Country  | Landmarks        |                   |           | Country             | Landmarks        |                   |                 |
|----------|------------------|-------------------|-----------|---------------------|------------------|-------------------|-----------------|
| England  | Stonehenge       | Buckingham Palace |           | Wales               | Mount Snowdon    | Caernorfon Castle | Menai Bridge    |
| Scotland | Edinburgh Castle | Ben Nevis         | Loch Ness | Northern<br>Ireland | Giant's Causeway |                   | Titanic Belfast |