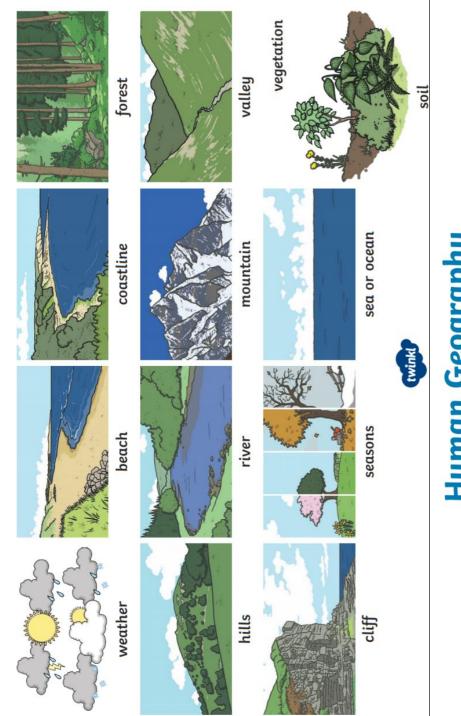

rea that is easily recognised.                                                                                         |  |  |  |  |  |

## The United Kingdom is made up of Northern Ireland, England, Scotland and Wales.





| Country  | Landmarks        |                   |           | Country             | Landmarks        |                   |                 |
|----------|------------------|-------------------|-----------|---------------------|------------------|-------------------|-----------------|
| England  | Stonehenge       | Buckingham Palace |           | Wales               | Mount Snowdon    | Caernorfon Castle | Menai Bridge    |
| Scotland | Edinburgh Castle | Ben Nevis         | Loch Ness | Northern<br>Ireland | Giant's Causeway |                   | Titanic Belfast |





## Human Geography