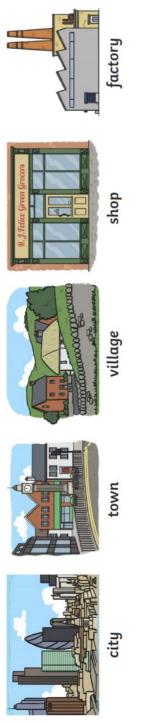

ognised.                                                                                         |  |  |  |  |  |

## The United Kingdom is made up of Northern Ireland, England, Scotland and Wales.





| Country  | Landmarks        |                   |           | Country             | Landmarks        |                   |                 |
|----------|------------------|-------------------|-----------|---------------------|------------------|-------------------|-----------------|
| England  | Stonehenge       | Buckingham Palace |           | Wales               | Mount Snowdon    | Caernorfon Castle | Menai Bridge    |
| Scotland | Edinburgh Castle | Ben Nevis         | Loch Ness | Northern<br>Ireland | Giant's Causeway |                   | Titanic Belfast |





## Human Geography