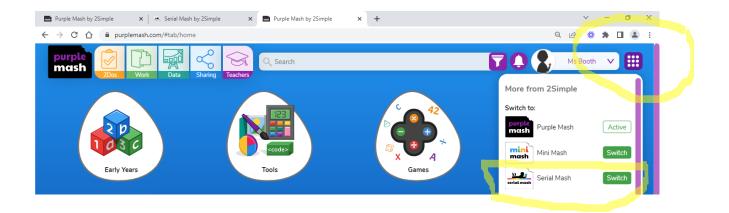

**Purple Mash homework** - Once you are on Purple Mash click on the 9 dots on the top right of the screen and then click on serial mash. PTO