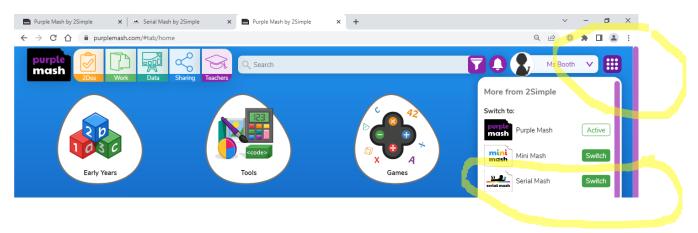

Once you are on Purple Mash click on the 9 dots on the top right of the screen and then click on serial mash.